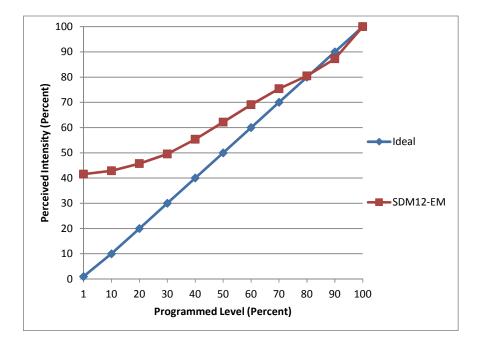

| Dimmer Tested Against:              | SDM12-EM |  |
|-------------------------------------|----------|--|
| Pass/Fail                           | pass     |  |
| Best-Fit Power Profile:             |          |  |
| Minimum ON                          | 13       |  |
| Maximum ON                          | 80       |  |
| Adjust                              | 100      |  |
| Light Output Range (vs. non-dimmed) |          |  |
| Maximum (Perceived), 120V           | 95.2%    |  |
| Minimum (Perceived)                 | 39.6%    |  |
| Minimum (Measured)                  | 15.7%    |  |

## **Linearity Curves (Best-fit Power Profile Applied):**